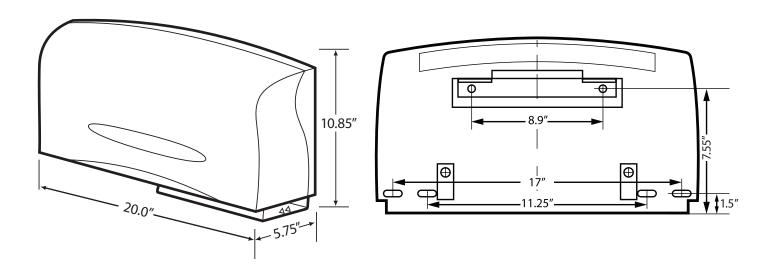

## Scott® Essential Coreless Twin Jumbo Roll Tissue Dispenser

- Made of ABS plastic with smoke translucent sides and an opaque black back
- Designed to dispense two coreless high-capacity jumbo toilet paper rolls
- Sliding door on the bottom prevents usage of one roll until the other is depleted
- Features no door, no key, and no core to throw away
- Tear off bars on both sides of the dispenser opening and sliding door
- · Hardware included for mounting
- One per casee

Suggested mounting height for the outlet of the dispenser is 15'' minimum and 48'' maximum above the floor. Distance from the midline of the dispenser to the front of the toilet is 7-9''. In the presence of a grab bar rail, mount dispenser so that the outlet is no greater than 12'' above the bar, or so that the top of the dispenser is no less than 1.5'' below the bar.