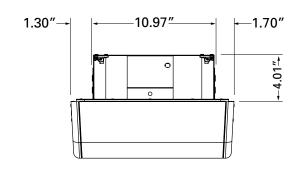

## Scott® Pro Recessed Hard Roll Towel Dispenser Stainless Steel Housing without Trim









- Made from 304 brushed stainless steel
- For use in locations with wall stud centers greater than 12"
- Includes key-activated lock or can be converted to pushbutton operation with separately ordered accessory
- Holds one Scott Pro Electronic or Manual Modules; or one Scott Pro Onvation Module (ordered separately, see individual modules for specific functions and features)

## **Product Codes:**

**31501**Recessed Hard Roll
Towel Dispenser

Suggested mounting height is 48" from the floor or 12" above a counter to the bottom of the dispenser.

When installed properly and used with corresponding product, this dispenser meets ADA Standard 28 CFR Part 36, local rules may vary.

## Rough Wall Opening:

11 1/8" Wide 15 3/8" High 4" Minimum Depth