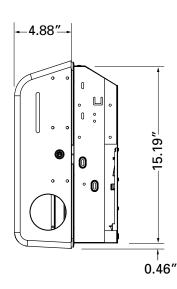

## Scott® Pro Recessed Hard Roll Towel Dispenser Stainless Steel Housing without Trim

- Made from 304 brushed stainless steel
- For use in locations with wall stud centers greater than 12"
- Includes key-activated lock or can be converted to pushbutton operation with separately ordered accessory
- Holds one Scott Pro Electronic or Manual Modules; or one Scott Pro Onvation Module (ordered separately, see individual modules for specific functions and features)