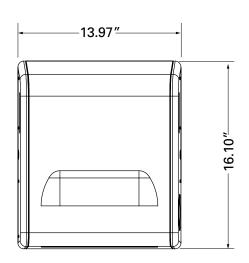

## **Product Codes:**

**31501**Recessed Hard Roll
Towel Dispenser

Suggested mounting height is 48" from the floor or 12" above a counter to the bottom of the dispenser.

When installed properly and used with corresponding product, this dispenser meets ADA Standard 28 CFR Part 36, local rules may vary.