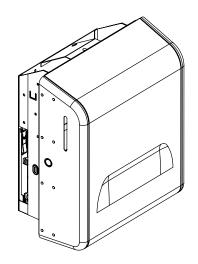

## Scott® Pro Recessed Hard Roll Towel Dispenser Stainless Steel Housing without Trim

- Made from 304 brushed stainless steel
- For use in locations with wall stud centers greater than 12"
- Includes key-activated lock or can be converted to pushbutton operation with separately ordered accessory
- Holds one Scott Pro Electronic or Manual Modules; or one Scott Pro Onvation Module (ordered separately, see individual modules for specific functions and features)