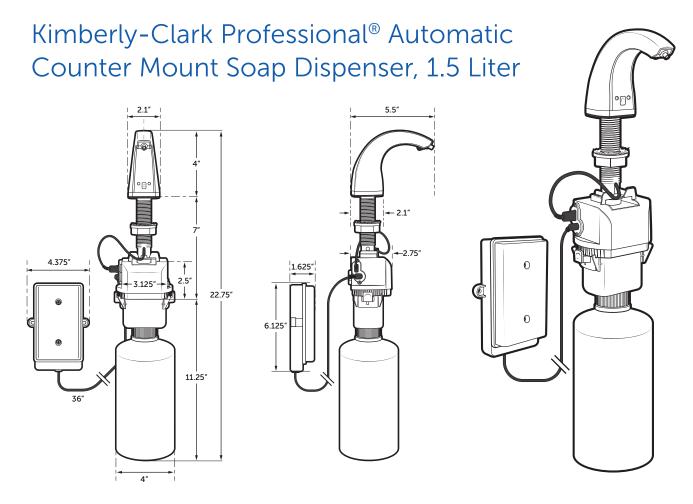

## Product Codes:

47604

Suggested reach depth with an obstruction is 20" to 25" maximum.

## **Countertop Opening:**

1" minimum diameter hole in countertop.