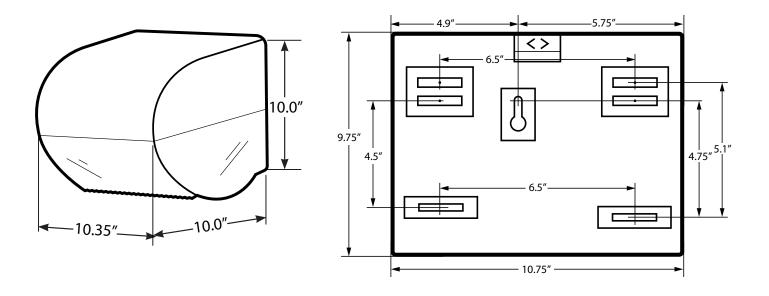

## Kimberly-Clark Professional OMNI Towel Dispenser

- Made of ABS plastic with smoked translucent cover
- Dispenses up to 1,000 feet of paper towel and guests can take the length of towel they need
- Compact design for areas with limited wall space
- No-touch dispensing system helps to minimize the spread of dirt and germs
- Stainless steel internal parts to resist corrosion
- Easy loading
- Choice of key-activated spring lock or push-button operation
- Hardware included for mounting
- One per case

Suggested mounting height is 48" from the floor or 12" above a counter to the bottom of the dispenser. When installed properly and used with the corresponding product, this dispenser meets ADA Standard 28 CFR Part 36, local rules may vary.