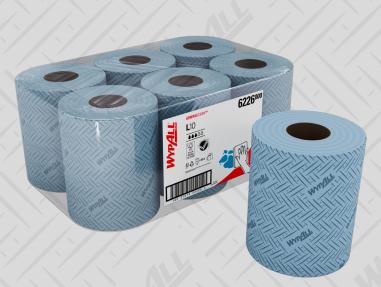

**Kimberly-Clark** PROFESSIONAL The best of Kimberly-Clark Professional<sup>™</sup> global quality and Innovation proudly made in South Africa

6226000

CENERALLEUN

WPPALI

## Helping you drive hygiene standards throughout your food service environment

- Offers single sheet dispensing encouraging efficient use of the cleaning wipes, reducing paper consumption and waste by over 20%<sup>1</sup>
- Designed to help prevent transmission of foodborne bacteria caused by handling of exposed blue rolls during food preparation
- An ideal solution for light duty hygiene wiping in areas such as food preparation and service surfaces
- Blue roll is also designed to be easily detectable in contamination critical environments
- Compatible with the convenient and portable WypAll<sup>®</sup> Reach<sup>™</sup> centrefeed roll dispenser system (6221) using the red dispensing nozzle
- A sustainable choice: Produced from 100% recycled, FSC certified fibre and packaging includes 30% recycled material

## 6226

| Sheet size (L x W): | 380mm x 183mm         |
|---------------------|-----------------------|
| Case content:       | 6 rolls x 163m = 980m |
| Sheets per case:    | 2580                  |
| Plies:              | 1 ply                 |
| Paper:              | Branded and embossed  |
|                     |                       |