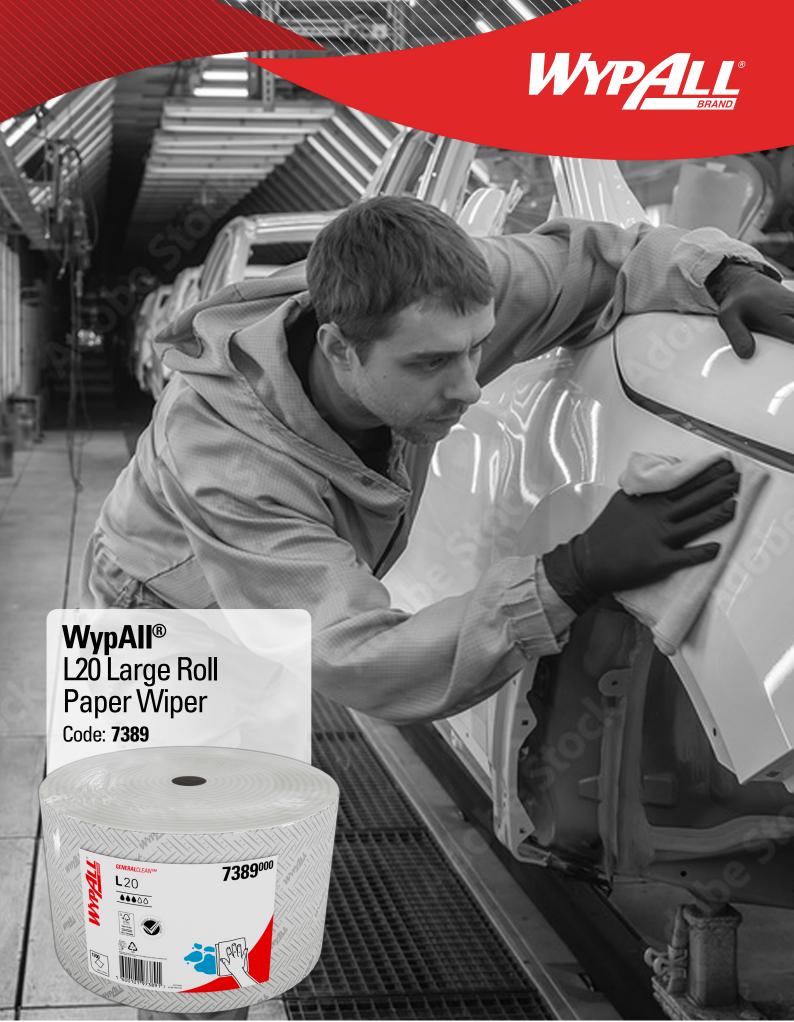

## WypAll® L20 Large Roll Paper Wiper

## Performance multi-purpose wiping paper

- These 2 ply, white cleaning wipes are the ideal solution for light to medium duty wiping and perfect for tasks such as cleaning surfaces and polishing glass or tools
- Highly absorbent disposable wipers are strong enough to see any job through from start to finish without falling apart and absorbent enough to clean up spills with ease
- Each wiping roll has perforated sheets for additional dispensing control, helping to reduce wastage

## 7389

Sheet size (L x W): 380mm x 206mm Case content: 1 rolls x 646m

Sheets per case: 1700 Plies: 2 ply

Paper: Branded and embossed