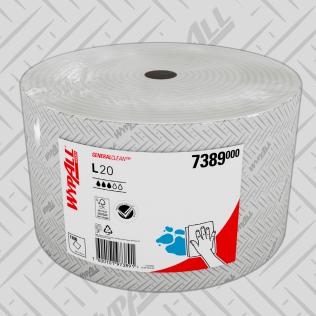

## WypAll® L20 Large Roll Paper Wiper

## 7389

Sheet size (L x W): 380mm x 206mm Case content: 1 rolls x 646m

Sheets per case: 1700 Plies: 2 ply

Paper: Branded and embossed