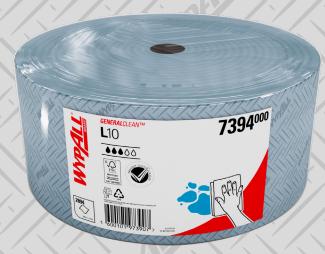

Generalclean™ L10

\$ C

600101 973907

Z

2894

The best of Kimberly-Clark Professional<sup>™</sup> global quality and Innovation proudly made in South Africa

7394000

## WypAll® L10 Large Roll Blue Paper Wiper

High-capacity everyday multi-purpose wiping paper

- These 1 ply, blue cleaning wipes are the ideal solution for everyday multi-purpose wiping and easily detectable in contamination critical environments
- Highly absorbent disposable wipers are strong enough to see any job through from start to finish without falling apart and absorbent enough to clean up spills with ease
- Each wiping roll has perforated sheets for additional dispensing control, helping to reduce wastage
- Compatible with floor standing wiping roll dispenser offering easy access to wipers
- A sustainable choice: Produced from 100% recycled, FSC certified fibre and packaging includes 30% recycled material

## 7394

| Sheet size (L x W): | : 380mm x 165mm    |
|---------------------|--------------------|
| Case content:       | 1 rolls x 1100m    |
| Sheets per case:    | 2895               |
| Plies:              | 1 ply              |
| Paper:              | Branded and emboss |