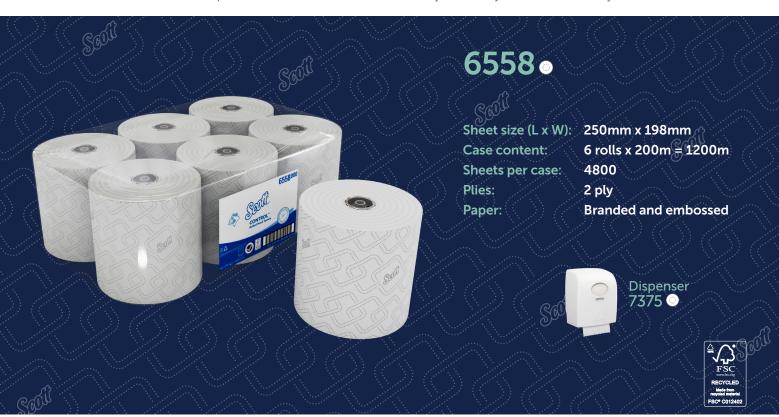

Easy refill dispenser with stub roll feature for a continuous rolled towel supply

Compatible with the most hygienic, one-wipeclean Aquarius<sup>™</sup> rolled hand towel dispenser (7375) with no dirt traps<sup>2</sup>