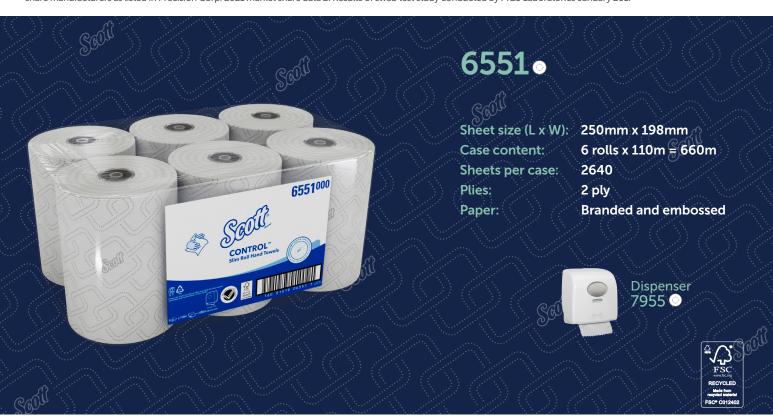

Controlled one-sheet dispensing system for increased efficiency and reduced waste

Easy refill dispenser with stub roll feature for a continuous rolled towel supply

A sustainable choice: Produced from 100% recycled fibre and packaging includes 30% recycled material