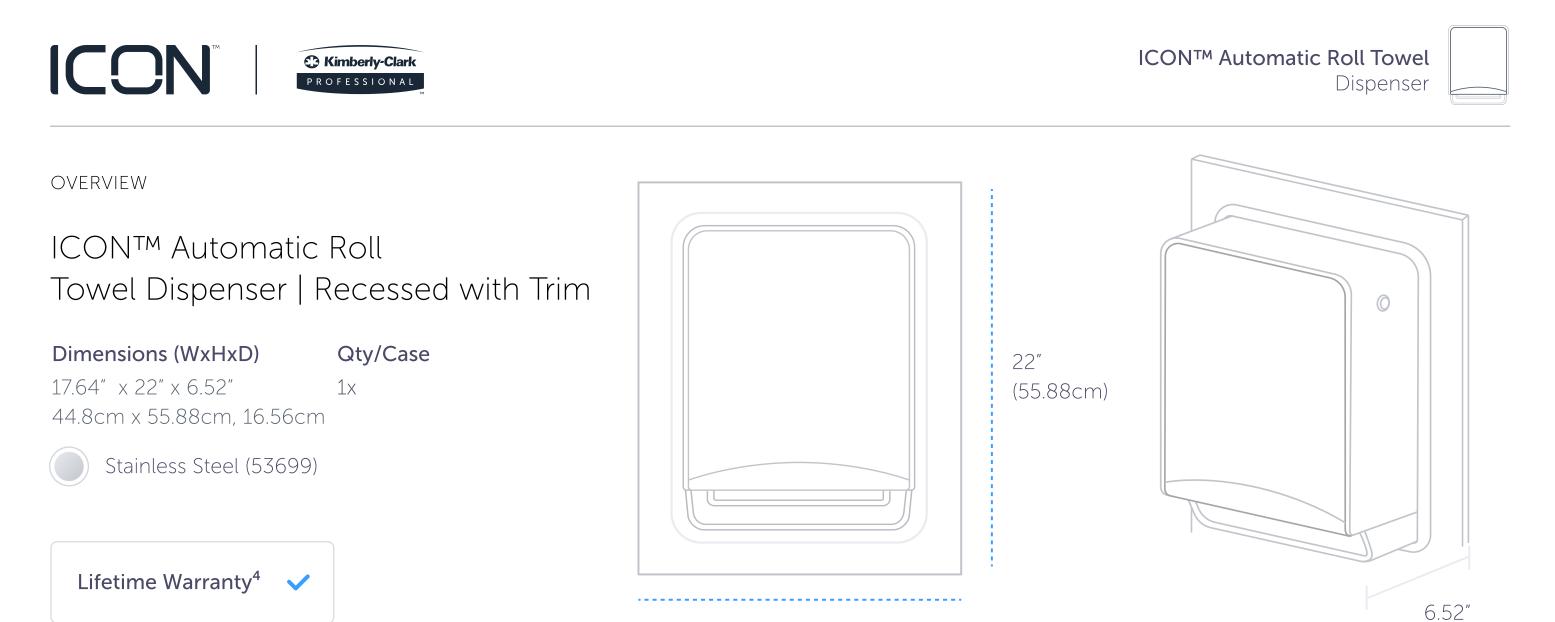

17.64" (44.8cm)

Suggested mounting height is 48" (122cm) from the floor.

When installed properly and used with the corresponding product, this dispenser meets ADA Standard 28

## Rough Wall Opening

11" (28cm) Wide 15" (38cm) High