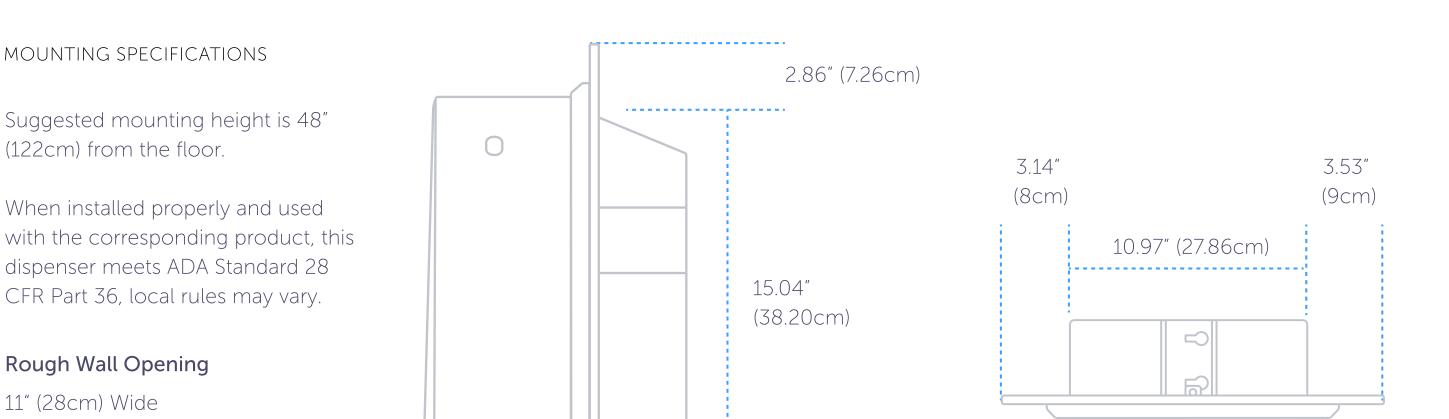

17.64" (44.8cm)

Suggested mounting height is 48" (122cm) from the floor.

When installed properly and used with the corresponding product, this dispenser meets ADA Standard 28

## Rough Wall Opening

11" (28cm) Wide 15" (38cm) High