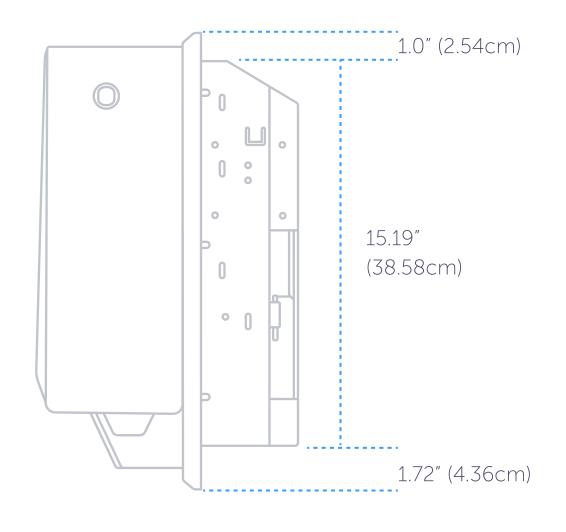

### OVERVIEW

# ICON™ Automatic Roll Towel Dispenser | Narrow Recessed

# Dimensions (WxHxD)

Qty/Case

13.50" x 17.91" x 6.52" 1x 34.29cm x 45.51cm, 16.56cm



Stainless Steel (53697)





#### MOUNTING SPECIFICATIONS

Suggested mounting height is 48" (122cm) from the floor.

When installed properly and used with the corresponding product, this dispenser meets ADA Standard 28 CFR Part 36, local rules may vary.

# Rough Wall Opening

11" (28cm) Wide 15" (38cm) High 4" (10cm) Minimum Depth







# PRODUCT FEATURES

- Precision detection from patented dual sensors provides effortless operation with a single motion.
- With practically noiseless operation, ICON™ hand towel dispenser is 85% quieter than the leading competition.¹
- LED lights communicate when a unit needs attention, minimizing touchpoints for an improved experience.
- Proven 99.99% jam-free performance to ensure paper towels are available when needed.<sup>3</sup>
- Stub roll capability enables restocking before the roll is empty, streamlining maintenance.

- Long-lasting battery life, single set of batteries can last for more than 150,000 dispenses<sup>2</sup>
- Versatile security options of keyed or keyless entry, and the choice of left or right lock location for easier access.
- Sophisticated dampened hinges make