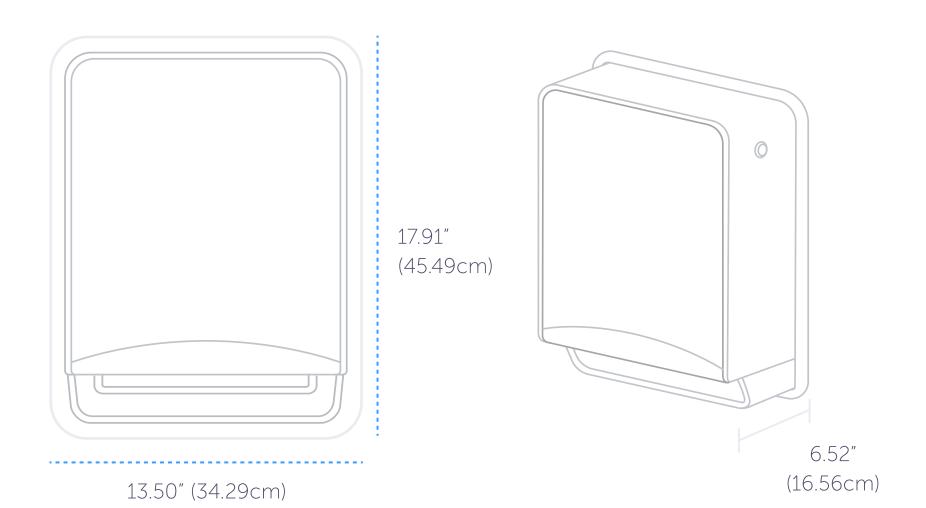

# Dimensions (WxHxD)

Qty/Case

13.50" x 17.91" x 6.52" 1x 34.29cm x 45.51cm, 16.56cm

Stainless Steel (53697)