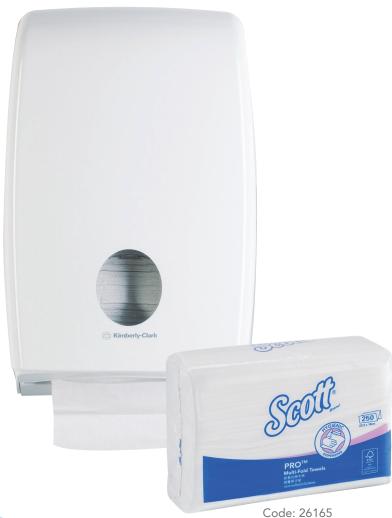

# Scott<sup>®</sup> Pro<sup>™</sup> Multifold Hand Towel

Less tabbing<sup>1</sup>, less clean up.

A reliable hand drying solution.

- ► Hassle-Free Dispensing
- Increase Labour Productivity
- Manage Your Bottom Line

### Scott® Folded Hand Towels