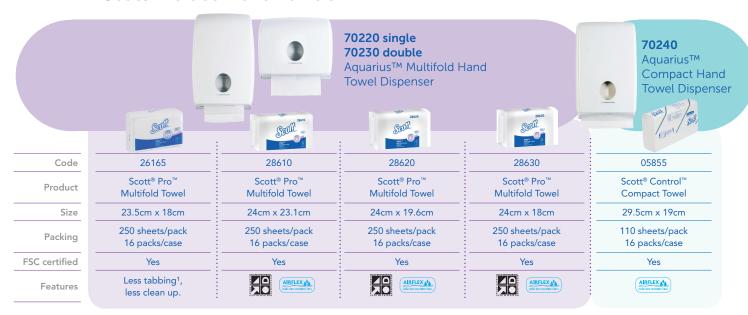

g
- Increase Labour Productivity
- Manage Your Bottom Line



## Efficient. Reliable. Minimise Waste.



### **Improve Efficiency**

Less tabbing<sup>1</sup>, less clean up, helping to save time in washroom servicing and maintenance events and to minimise waste.



## **Boost Sustainability**

FSC<sup>™</sup> and Enhanced Singapore Green Label certified for high level of environmental sustainability.



### Reliable and Hygienic Dispensing

Multifold format for superior dispensing in recessed / built-in dispensers.

Hygienic single sheet dispensing - only touch the towel you take, helping to reduce crosscontamination and waste.



# SCOTT® one of the world's most trusted brands

When you select SCOTT® products you can be sure you're making the smart choice.

### Scott® Folded Hand Towels



### Consider these high capacity hand towel systems

# **Scott® Rolled Hand Towels**





#### Forest Stewardship Council $^{\text{TM}}$ (FSC $^{\text{TM}}$ )

promotes environmentally appropriate, socially beneficial and economically viable management of the world's forests. The FSC<sup>TM</sup> label is your assurance that this product comes from responsibly managed forests to meet the needs of both present and future generations.



Airflex™ highly absorbent fabric absorb more water from hands



HACCP International certified, suitable for use in food handling areas and all other areas of facilities that operate a HACCP program

For more information, contact us at:

Kimberly-Clark Singapore Pte Ltd Customer Service Toll Free 1800-562-5275 Email: Singapore.kcp@kcc.com Website: www.kcpr