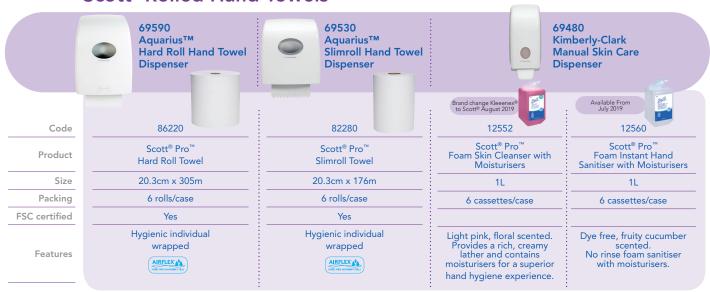

# **Scott® Rolled Hand Towels**

Airflex™ highly absorbent fabric absorb more water from hands

HACCP International certified, suitable for use in food handling areas and all other areas of facilities that operate a HACCP program

For more information, contact us at: