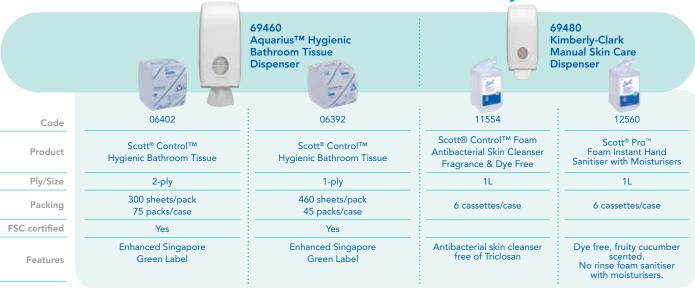

#### Consider these hygienic bathroom solutions

Scott® Control™ Bathroom Tissue & Skincare System

#### Code: 27011

# Scott<sup>®</sup> Control<sup>™</sup> **Hand Towels**