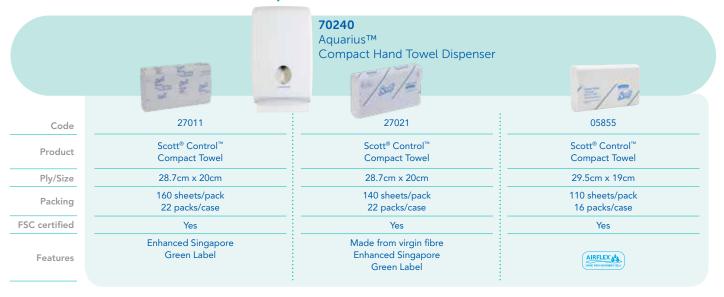

ronments

- Where hygiene is a priority
- ► Enhance protection
- Efficient & compact systems



#### Code: 27011

### **Innovation Designed to Protect What Matters Most**



## **Hygiene for Any Location**

Engineered to fit anywhere, this system is both efficient and compact. It has small footprint to fit into the tightest spaces.



#### Reliable and Hygienic Dispensing

Hygienic single sheet dispensing - only touch the towel you take, helping to reduce crosscontamination and waste.



#### **Boost Sustainability**

FSC™ and Enhanced Singapore Green Label certified for high level of environmental sustainability.



# SCOTT® one of the world's most trusted brands

When you select SCOTT® products you can be sure you're making the smart choice.

### **Scott® Control™ Compact Hand Towels**



#### Consider these hygienic bathroom solutions

Scott® Control™ Bathroom Tissue & Skincare System





#### Forest Stewardship Council™ (FSC™)

promotes environmentally appropriate, socially beneficial and economically viable management of the world's forests. The FSC<sup>TM</sup> label is your assurance that this product comes from responsibly managed forests to meet the needs of both present and future generations.



Airflex<sup>™</sup> highly absorbent fabric absorb more water from hands

For more information, contact us at:

Kimberly-Clark Singapore Pte Ltd Customer Service Toll Free 1800-562-5275 Email: Singapore.kcp@kcc.com Website: www.kcprofessional.com.sg