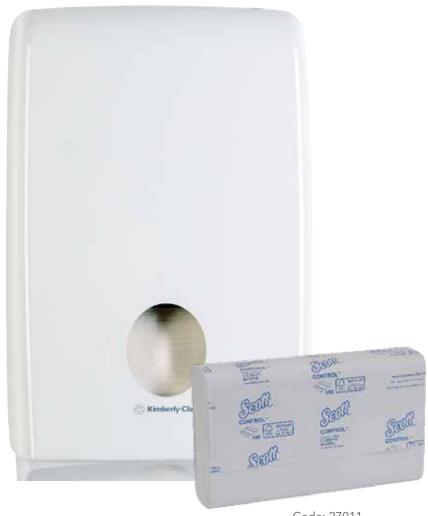

#### Code: 27011

## **Hygiene for Any Location**

Engineered to fit anywhere, this system is both efficient and compact. It has small footprint to fit into the tightest spaces.

#### Reliable and Hygienic Dispensing

Hygienic single sheet dispensing - only touch the towel you take, helping to reduce crosscontamination and waste.