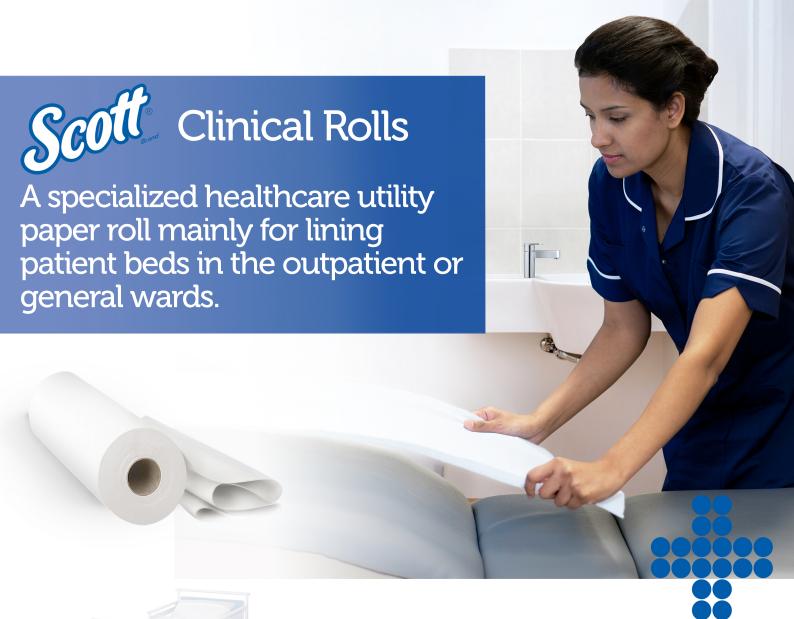

Using the SCOTT® Clinical Roll as a disposable liner for high turn-over beds or examination couches may help reduce the chances of cross-contamination and Healthcare—Associated Infection (HAI).\*

\*together with a proper implementation of a HAI prevention program

## **SCOTT® Clinical Roll:**

Strong and absorbent paper-towel like quality for improved performance

Embossed paper for an improved feel against skin

1 ply perforated sheets for easier dispensing