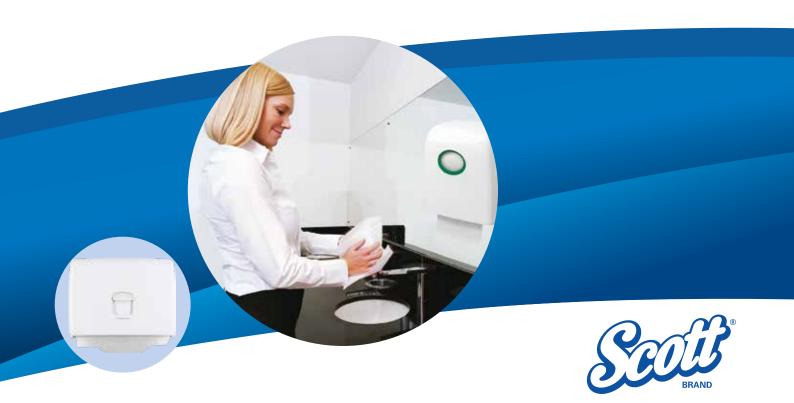

## SCOTT® PERSONAL TOILET SEAT COVER

is designed to provide superior hygiene and personal safety in the washroom

- Flushable seat covers offer sanitary protection
- Eliminates wasteful use of toilet tissue as substitute covers
- Lockable modern dispenser
- · Dispenses one cover at a time
- Provides the user with extra protection from direct contact with toilet surface

## **SCOTT® Personal Toilet Seat Cover**

Every time a toilet is flushed, droplets of water spray up from the bowl and land on the toilet seat. These droplets often contain infection-spreading bacteria. Often the user is required to clean the toilet seat before use. By using the personal seat covers provided by Kimberly-Clark Professional, user will now have the peace of mind and avoid having any direct contact with toilet surface.