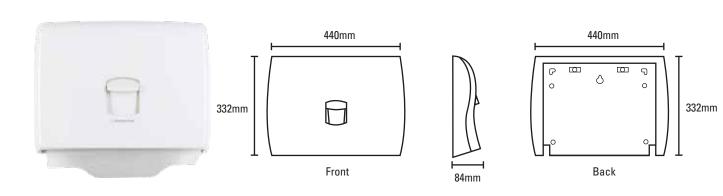

| Dispensers                            |          |             |               |                        |
|---------------------------------------|----------|-------------|---------------|------------------------|
| Description                           | Code No. | Colour      | Case Contents | Dimensions WxHxD (cm)  |
| AQUARIUS* Toilet Seat Cover Dispenser | 69570    | Pearl White | 1 x 😝         | H33.2 x W44.0 x D7.7cm |