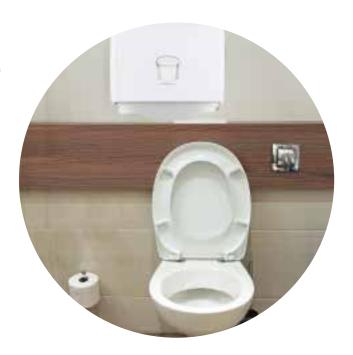

## SCOTT® PERSONAL TOILET SEAT COVER

is designed to provide superior hygiene and personal safety in the washroom

- Flushable seat covers offer sanitary protection
- Eliminates wasteful use of toilet tissue as substitute covers
- Lockable modern dispenser
- · Dispenses one cover at a time
- Provides the user with extra protection from direct contact with toilet surface

## **SCOTT® Personal Toilet Seat Cover**

Every time a toilet is flushed, droplets of water spray up from the bowl and land on the toilet seat. These droplets often contain infection-spreading bacteria. Often the user is required to clean the toilet seat before use. By using the personal seat covers provided by Kimberly-Clark Professional, user will now have the peace of mind and avoid having any direct contact with toilet surface.