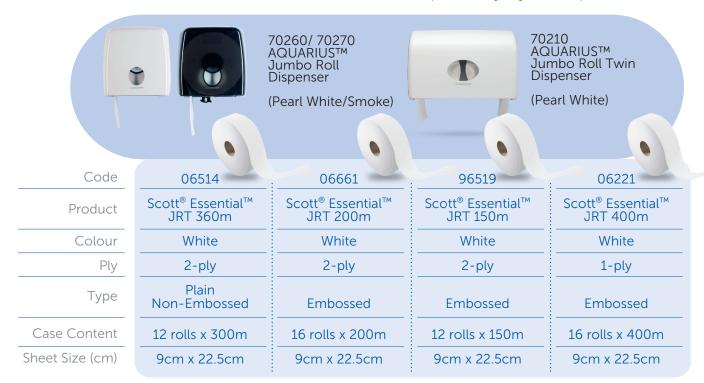

# Scott® Essential™ JRT 360m is 80% more than the standard 200m JRTs More tissue in the same space

## Less storage & delivery

- Save up to 20% in logistics cost by switching to higher capacity formats\*
- Longer length tissues = lesser storage/delivery space and cost

# Less frequent servicing

 Lesser tissue run-outs = More satisfied users

\*based on a Kimberly-Clark Professional internal estimates