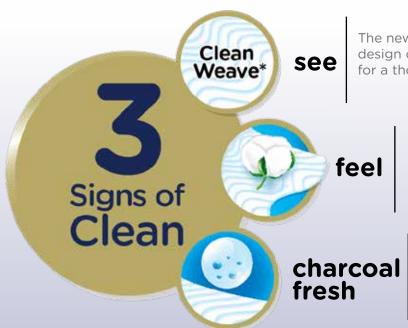

# Unrivaled Experience for an Elevated Standard of Clean

- Your employees and guests will notice that you care enough to provide the very best - even in the washroom.
- ▶ Kleenex® is the premium choice, offering your guests a comforting clean that uplifts & delights with the 3 Signs of Clean.

The new specially crafted CleanWeave $^{\text{TM}}$  design on each sheet helps remove dirt for a thorough clean.

Woven with cotton extract. Kleenex® Bathroom Tissue provides a luxurious soft touch to feel comfortably clean.

With the addition of charcoal extract, which helps in absorbing odor, Kleenex® Bathroom Tissue can provide a feeling of confident clean.