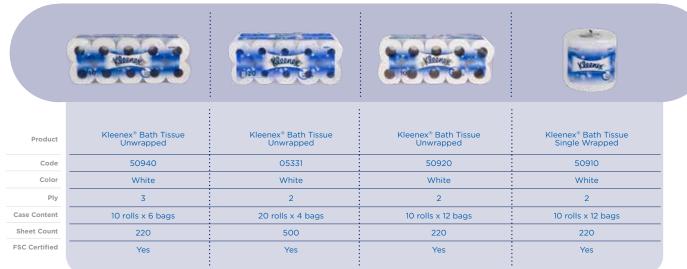

ted CleanWeave $^{\text{TM}}$  design on each sheet helps remove dirt for a thorough clean.

Woven with cotton extract. Kleenex® Bathroom Tissue provides a luxurious soft touch to feel comfortably clean.

With the addition of charcoal extract, which helps in absorbing odor, Kleenex® Bathroom Tissue can provide a feeling of confident clean.



#### **Exceptional Solutions for an Unrivaled Experience**

People matter and you want to provide them with the best experience in your workplace. By offering Kleenex® products, you can provide the same gentle clean that they love at home.

Transform your workplace with this everyday essential that protects, cleans and nourishes, each and every time. Nothing conveys how much you care like Kleenex\*.

### Kleenex® Solutions

#### Unrivaled Experience



#### Other solutions that provide a reliable balance of efficiency, performance and value

#### Scott® Essential™ Solutions Unrivaled Reliability





#### Forest Stewardship Council™ (FSC™)

promotes environmentally appropriate, socially beneficial and economically viable management of the world's forests. The FSC™ label is your assurance that this product comes from responsibly managed forests to meet the needs of both present and future generations.

For more information, contact us at:

Kimberly-Clark Trading (M) Sdn Bhd Customer Service Toll Free: 1800-889-466 Email: Malaysia.kcp@kcc.com Websife: www.kcprofessional.com.my Kimberly-Clark Singapore Pte Ltd Customer Service Toll Free: 1800-562-5275 Email: Singapore.kcp@kcc.com Website: www.kcprofessional.com.sg