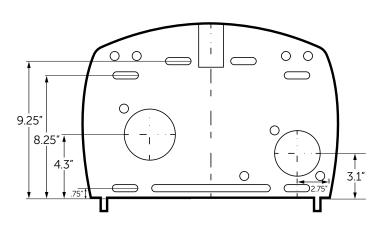

- Tear-off bars on side and front of dispenser opening
- Choice of key-activated spring lock or push-button operation
- Hardware included for mounting
- One per case

Suggested mounting height for the outlet of the dispenser is 15" minimum and 48" maximum above the floor. In the presence of a grab bar rail, mount dispenser so that the outlet is no greater than 12" above the bar, or so that the top of the dispenser is no less than 1.5" below the bar.