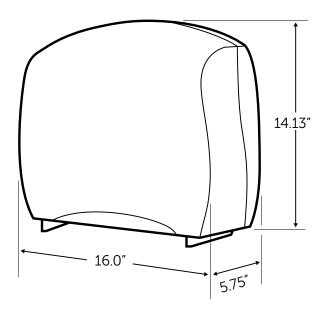

## Scott® Essential Jumbo Roll Tissue Jr. Dispenser with Stub Roll

- Made of ABS plastic
- Designed to dispense a 9.38" diameter x 3.78" wide tissue roll with 3.25" diameter core, plus stub roll
- Holds more than the equivalent, in length, of five standard rolls of bath tissue
- · Hinged front cover