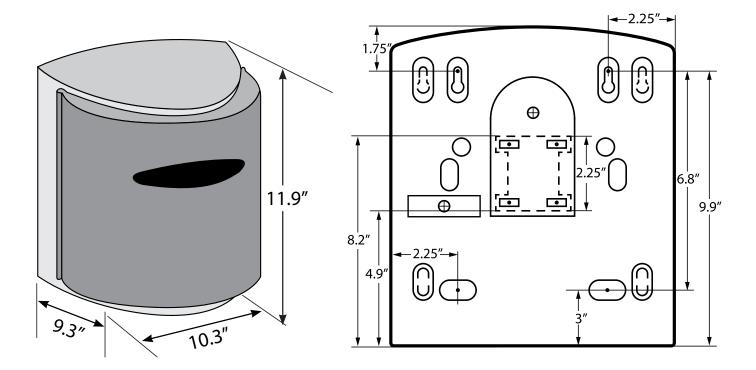

## Scott® Essential Center-Flow Towel Dispenser

- Made of ABS plastic with translucent window
- Dispenses one high-capacity center-pull towel
- No-touch dispensing system helps to minimize the spread of dirt and germs
- Center pull design minimizes waste to pull one towel at a time, no matter which direction is pulled
- Easy loading
- Choice of key-activated spring lock or push-button operation
- Hardware included for mounting
- One per case

Suggested mounting height is 48" from the floor or 12" above a counter to the bottom of the dispenser. When installed properly and used with the corresponding product, this dispenser meets ADA Standard 28 CFR Part 36, local rules may vary.