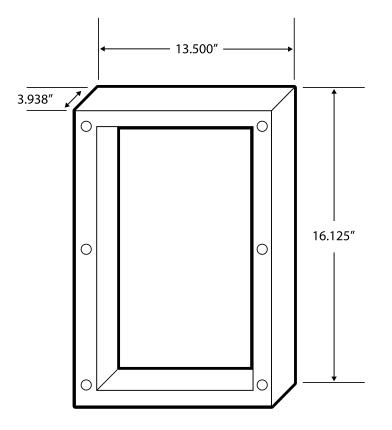

Suggested mounting height is 48" from the bottom of the frame and housing.

When installed properly, this dispenser meets the ADA Standards for Accessible Design, 28 CFR Part 36, local rules may vary.

Rough Wall Opening: 11 1/8" Wide 15 3/8" High 4" Minimum Depth