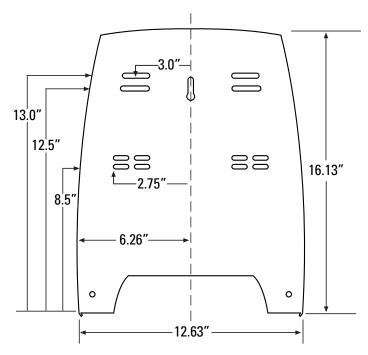

## Kimberly-Clark Professional<sup>™</sup> Manual Hard Roll Towel Dispenser

- Made of ABS plastic
- Choice of white with clear window or black with translucent window
- Dispenses one 8" diameter, 950' roll towel
- Dispenser advances and cuts a nominal 12" of towel when activated by pulling exposed towel

Suggested mounting height is 48" from the floor or 12" above a counter to the bottom of the dispenser. When installed properly and used with the corresponding product, this dispenser meets ADA Standard 28 CFR Part 36, local rules may vary.