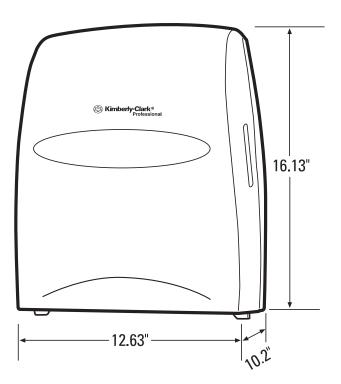

## Kimberly-Clark Professional<sup>™</sup> Manual Hard Roll Towel Dispenser

- Made of ABS plastic
- Choice of white with clear window or black with translucent window
- Dispenses one 8" diameter, 950' roll towel
- Dispenser advances and cuts a nominal 12" of towel when activated by pulling exposed towel

Suggested mounting height is 48" from the floor or 12" above a counter to the bottom of the dispenser. When installed properly and used with the corresponding product, this dispenser meets ADA Standard 28 CFR Part 36, local rules may vary.