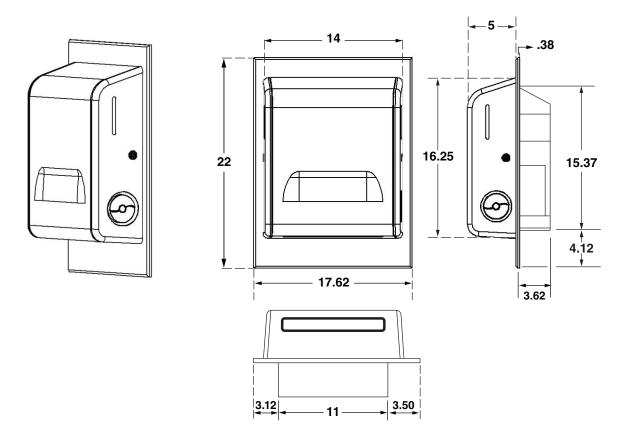

## Scott<sup>®</sup> Pro Recessed Hard Roll Towel Dispenser Stainless Steel Housing with Trim Panel



- Dispenser housing is made from 304 brushed stainless steel.
- Has a key activated lock, or can be converted to push button with separately ordered accessory.
- For conversion of existing folded towel units or mounting over trash can units from other manufacturers.
- Holds one Scott® Pro electronic or manual module (ordered separately). See individual mechanical or electronic modules for specific functions and features.



Suggested mounting height is 48" from the floor or 12" above a counter to the bottom of the dispenser.\*

When installed properly and used with corresponding product, this dispenser meets ADA Standard 28 CFR Part 36, local rules may vary.

Rough Wall Opening: 11 1/8" Wide 15 3/8" High 4" Minimum Depth