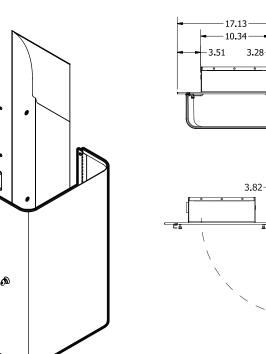

## Product Codes:

If first cut is made 11" from the floor, the dispenser will be mounted at 48" and if used with corresponding product, will meet the ADA Standard 28 CFR Part 36, local rules may vary.

Rough Wall Opening: 11 1/2" Wide 54 1/2" High 4" Minimum Depth