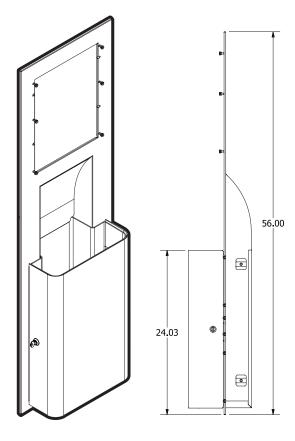

## Product Codes:

If first cut is made 11" from the floor, the dispenser will be mounted at 48" and if used with corresponding product, will meet the ADA Standard 28 CFR Part 36, local rules may vary.

Rough Wall Opening: 11 1/2" Wide 54 1/2" High 4" Minimum Depth