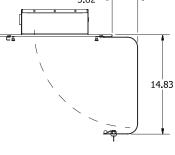

## Product Codes:

If first cut is made 11" from the floor, the dispenser will be mounted at 48" and if used with corresponding product, will meet the ADA Standard 28 CFR Part 36, local rules may vary.

Rough Wall Opening: 11 1/2" Wide 54 1/2" High 4" Minimum Depth