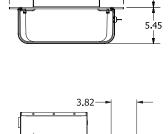

## Product Codes:

If first cut is made 11" from the floor, the dispenser will be mounted at 48" and if used with corresponding product, will meet the ADA Standard 28 CFR Part 36, local rules may vary.

Rough Wall Opening: 11 1/2" Wide 54 1/2" High 4" Minimum Depth