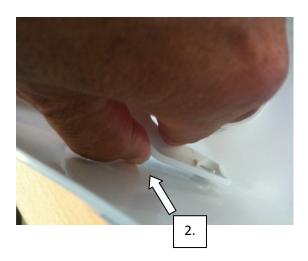

## **Installation Instructions**

Instructions for removing and installing the Aquarius button on the Aquarius Soap dispenser.

- Open the cover by pushing the hidden lock located underneath the dispenser.
- Slightly push the button towards the middle of the dispenser so it comes off the hinge.
- Install the new red button by first placing the button hole over the one hinge.
- Then, as in removing the button, but in reverse order, slightly push the button towards the middle of the dispenser so it fits over the other hinge.
- 5. Ensure the button moves freely underneath the opening of the dispenser without falling off.