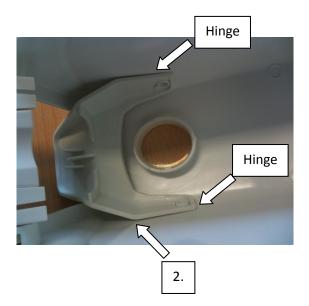

## **Installation Instructions**

Instructions for removing and installing the Aquarius button on the Aquarius Soap dispenser.

- Open the cover by pushing the hidden lock located underneath the dispenser.
- Slightly push the button towards the middle of the dispenser so it comes off the hinge.
- Install the new red button by first placing the button hole over the one hinge.
- Then, as in removing the button, but in reverse order, slightly push the button towards the middle of the dispenser so it fits over the other hinge.
- 5. Ensure the button moves freely underneath the opening of the dispenser without falling off.