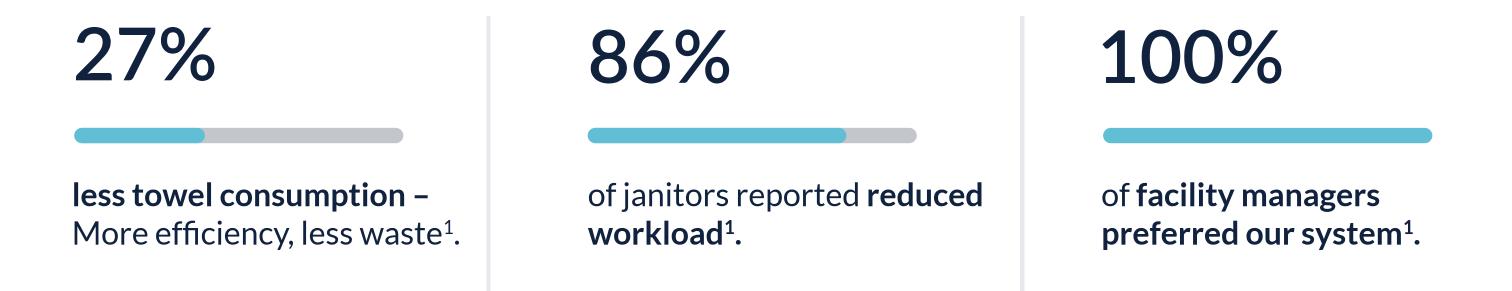

### The proof is in the performance

These numbers reveal tangible productivity and efficiency gains experienced by facility managers with proprietary washroom systems.

#### **Control Waste**

Reduce towel use by 27% with controlled dispensing<sup>1</sup>.

### Better hygiene, better workplace

Free up janitorial staff